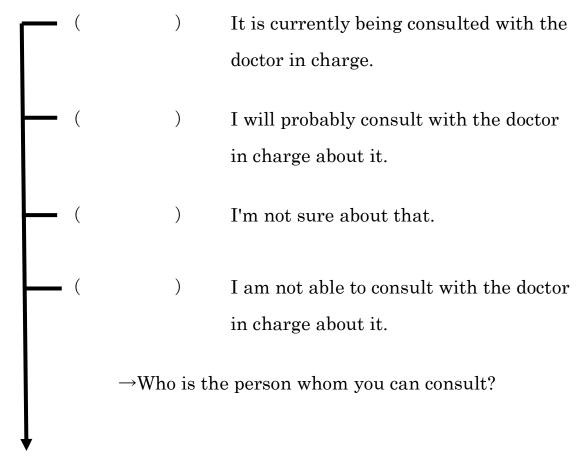

content and proceed to the Question 2

Question 2: (Only for those who answered "yes" or "I have some worries, but I don't want to describe it" to the Question 1)

Are you comfortable to consult a physician regarding your family issue? Please circle the applicable section.